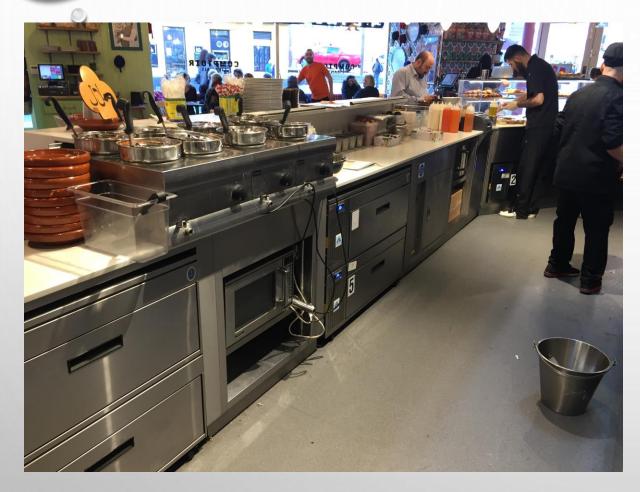

# RESTAURANT/BAR SECTOR PROJECTS

STREET XO / COMPTOIR OXFORD / SHAWA OXFORD
MUDDY DUCK, BICESTER / PROSECCO HOUSE, LONDON / COMPTIOR OXFORD / UNION BAR, LUDGATE /
HOMESLICE, WHITE CITY / IBERICA LEEDS







CLIENT - DAVID MUNEZ, 3 STAR MITCHELIN CHEF

BASEMENT LOCATION, 15M LONG BESPOKE COOKING SUITE, FULLY WELDED TOP

# STREET XO, LONDON









# STREET XO, LONDON

















# STREET XO, LONDON









#### COMPTOIR LIBANAIS - OXFORD



CLIENT - LEVENT GROUP

INSTALLATION OF KITCHEN AND COUNTER WITH NEW STORE AT WESTGATE SHOPPING CENTRE,

OXFORD

# 







# COMPTOIR LIBANAIS - OXFORD







# 













CLIENT - LEVENT GROUP

INSTALLATION OF SHAWA TAKEAWAY
CONCEPT WITH FOOD COURT AT WESTGATE
SHOPPING CENTRE, OXFORD



























# MUDDY DUCK, HETHE, OXFORDSHIRE



CLIENT - ONE EVENTS

REFURBISHMENT OF GASTRO PUB KITCHEN

# MUDDY DUCK, HETHE







# MUDDY DUCK, HETHE











#### PROSECCO HOUSE



CLIENT - FILETURN CONSTRUCTION

INSTALLATION OF BESPOKE BAR, BAR
EQUIPMENT, WAREWASHING & SMALL PREP
KITCHEN

KEY ITEMS – POWDER COATED BOTTLE
COOLERS TO MATCH SHOP FITTING



# PROSECCO HOUSE, MORE LONDON

























# COMPTOIR GRAND CENTRAL BIRMINGHAM





CLIENT - LEVENT GROUP

COMPLETE FOODSERVICE INSTALLATION
INCLUDING 12M LONG DISPLAY / PREP
COUNTER, ROBATTA GRILL, COLDROOMS,
WAREWASHING AND VENTILATION CANOPIES

































#### *