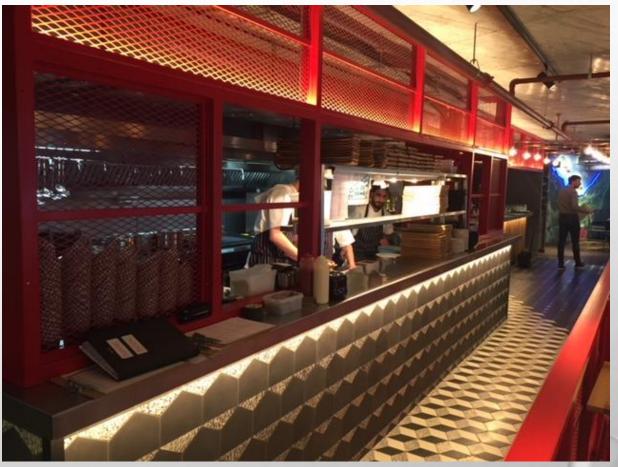

# RESTAURANT/BAR SECTOR PROJECTS

STREET XO / COMPTOIR OXFORD / SHAWA OXFORD
MUDDY DUCK, BICESTER / PROSECCO HOUSE, LONDON / COMPTIOR OXFORD / UNION BAR, LUDGATE /
HOMESLICE, WHITE CITY / IBERICA LEEDS

CLIENT - DAVID MUNEZ, 3 STAR MITCHELIN CHEF

BASEMENT LOCATION, 15M LONG BESPOKE COOKING SUITE, FULLY WELDED TOP

# STREET XO, LONDON