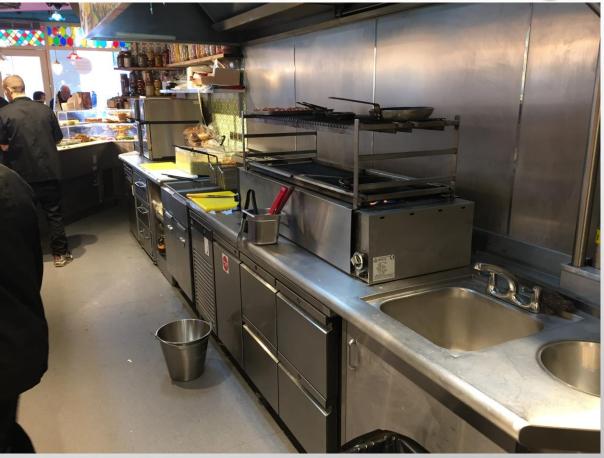

# RESTAURANT/BAR SECTOR PROJECTS

STREET XO / COMPTOIR OXFORD / SHAWA OXFORD
MUDDY DUCK, BICESTER / PROSECCO HOUSE, LONDON / COMPTIOR OXFORD / UNION BAR, LUDGATE /
HOMESLICE, WHITE CITY / IBERICA LEEDS







CLIENT - DAVID MUNEZ, 3 STAR MITCHELIN CHEF

BASEMENT LOCATION, 15M LONG BESPOKE COOKING SUITE, FULLY WELDED TOP

# STREET XO, LONDON









# STREET XO, LONDON

















# STREET XO, LONDON









#### COMPTOIR LIBANAIS - OXFORD



CLIENT - LEVENT GROUP

INSTALLATION OF KITCHEN AND COUNTER WITH NEW STORE AT WESTGATE SHOPPING CENTRE,

OXFORD

# 







# COMPTOIR LIBANAIS - OXFORD







# 













CLIENT - LEVENT GROUP

INSTALLATION OF SHAWA TAKEAWAY
CONCEPT WITH FOOD COURT AT WESTGATE
SHOPPING CENTRE, OXFORD



























# MUDDY DUCK, HETHE, OXFORDSHIRE



CLIENT - ONE EVENTS

REFURBISHMENT OF GASTRO PUB KITCHEN

# MUDDY DUCK, HETHE







# MUDDY DUCK, HETHE











#### PROSECCO HOUSE



CLIENT - FILETURN CONSTRUCTION

INSTALLATION OF BESPOKE BAR, BAR
EQUIPMENT, WAREWASHING & SMALL PREP
KITCHEN

KEY ITEMS – POWDER COATED BOTTLE
COOLERS TO MATCH SHOP FITTING



# PROSECCO HOUSE, MORE LONDON

























# COMPTOIR GRAND CENTRAL BIRMINGHAM





CLIENT - LEVENT GROUP

COMPLETE FOODSERVICE INSTALLATION
INCLUDING 12M LONG DISPLAY / PREP
COUNTER, ROBATTA GRILL, COLDROOMS,
WAREWASHING AND VENTILATION CANOPIES

































#### **C