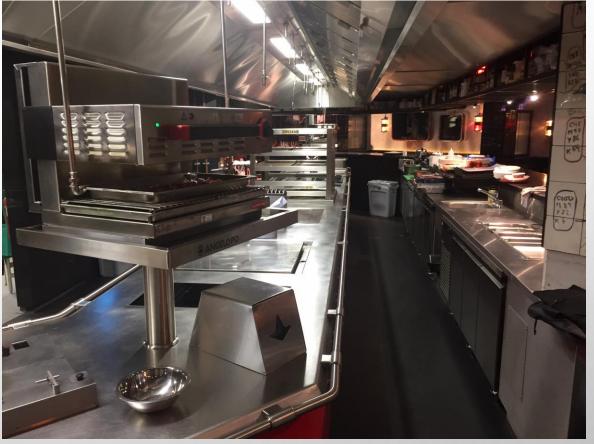

# RESTAURANT/BAR SECTOR PROJECTS

STREET XO / COMPTOIR OXFORD / SHAWA OXFORD
MUDDY DUCK, BICESTER / PROSECCO HOUSE, LONDON / COMPTIOR OXFORD / UNION BAR, LUDGATE /
HOMESLICE, WHITE CITY / IBERICA LEEDS

CLIENT - DAVID MUNEZ, 3 STAR MITCHELIN CHEF

BASEMENT LOCATION, 15M LONG BESPOKE COOKING SUITE, FULLY WELDED TOP

# STREET XO, LONDON