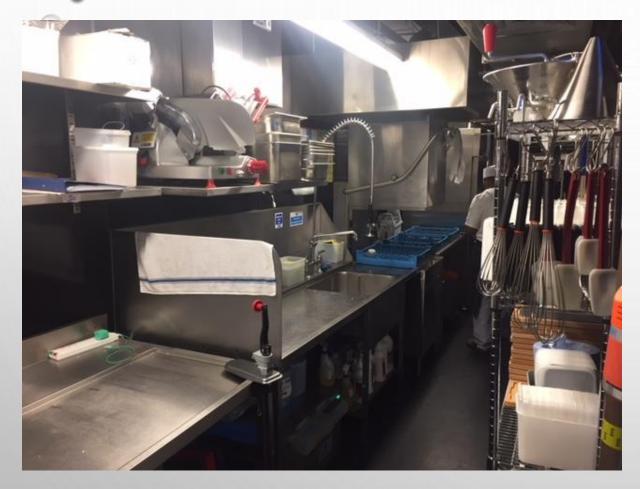

# STREET XO, LONDON

BASEMENT LOCATION, 15M LONG BESPOKE COOKING SUITE, FULLY WELDED TOP