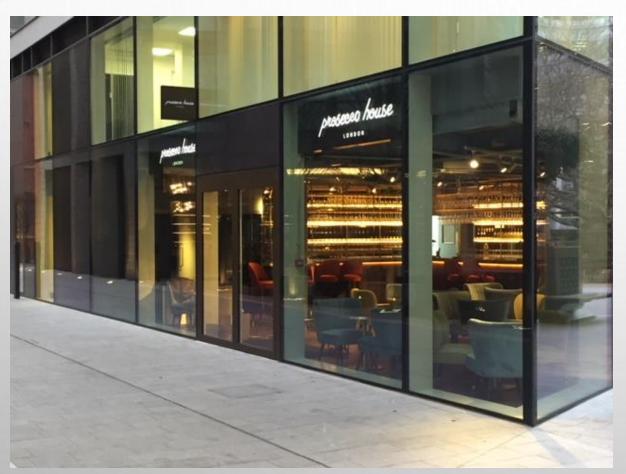

#### PROSECCO HOUSE

CLIENT - FILETURN CONSTRUCTION

INSTALLATION OF BESPOKE BAR, BAR
EQUIPMENT, WAREWASHING & SMALL PREP
KITCHEN

KEY ITEMS – POWDER COATED BOTTLE
COOLERS TO MATCH SHOP FITTING

# PROSECCO HOUSE, MORE LONDON