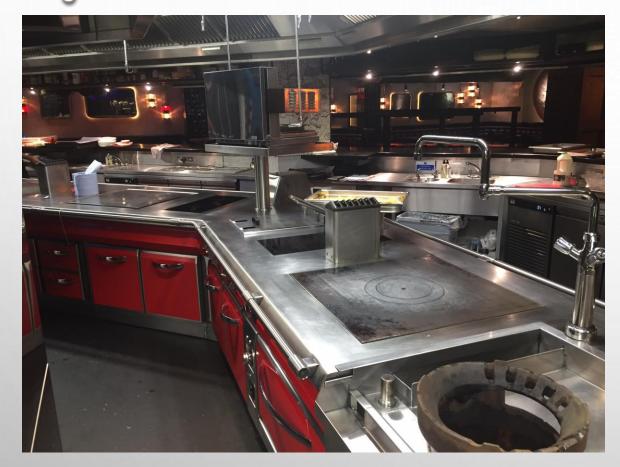

# RESTAURANT/BAR SECTOR PROJECTS

STREET XO / COMPTOIR OXFORD / SHAWA OXFORD
MUDDY DUCK, BICESTER / PROSECCO HOUSE, LONDON / COMPTIOR OXFORD / UNION BAR, LUDGATE /
HOMESLICE, WHITE CITY / IBERICA LEEDS

CLIENT - DAVID MUNEZ, 3 STAR MITCHELIN CHEF

BASEMENT LOCATION, 15M LONG BESPOKE COOKING SUITE, FULLY WELDED TOP

# STREET XO, LONDON