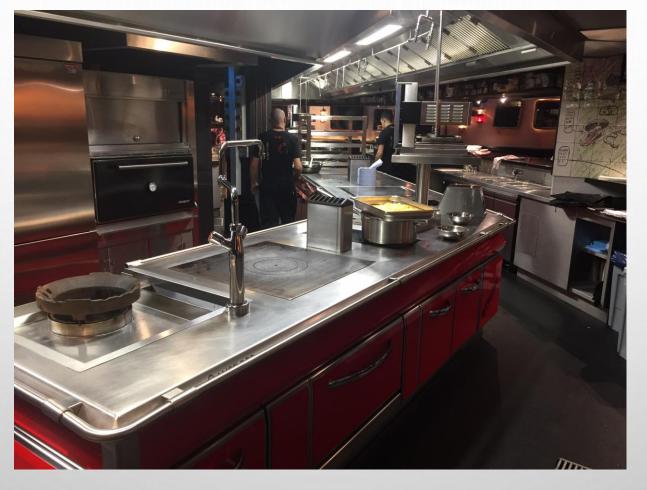

# RESTAURANT/BAR SECTOR PROJECTS

STREET XO / COMPTOIR OXFORD / SHAWA OXFORD
MUDDY DUCK, BICESTER / PROSECCO HOUSE, LONDON / COMPTIOR OXFORD / UNION BAR, LUDGATE /
HOMESLICE, WHITE CITY / IBERICA LEEDS

CLIENT - DAVID MUNEZ, 3 STAR MITCHELIN CHEF

BASEMENT LOCATION, 15M LONG BESPOKE COOKING SUITE, FULLY WELDED TOP

# STREET XO, LONDON