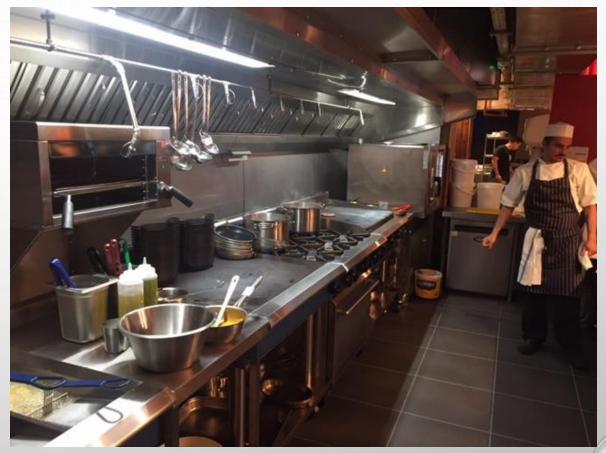

# RESTAURANT/BAR SECTOR PROJECTS

STREET XO / COMPTOIR OXFORD / SHAWA OXFORD
MUDDY DUCK, BICESTER / PROSECCO HOUSE, LONDON / COMPTIOR OXFORD / UNION BAR, LUDGATE /
HOMESLICE, WHITE CITY / IBERICA LEEDS

CLIENT - DAVID MUNEZ, 3 STAR MITCHELIN CHEF

BASEMENT LOCATION, 15M LONG BESPOKE COOKING SUITE, FULLY WELDED TOP

# STREET XO, LONDON