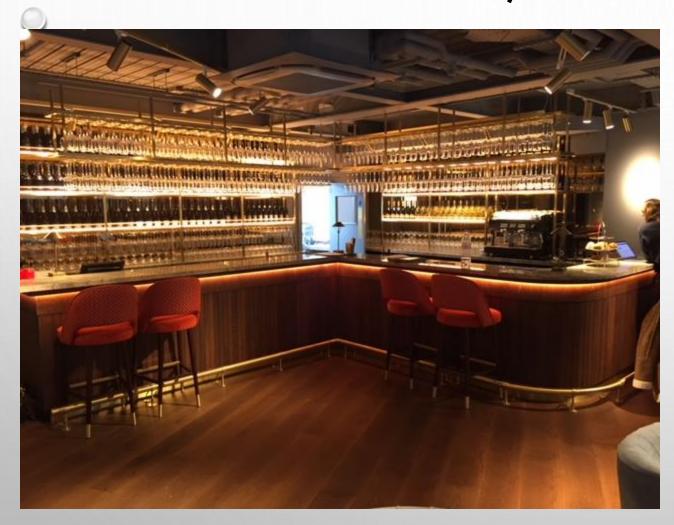

#### PROSECCO HOUSE

CLIENT - FILETURN CONSTRUCTION

INSTALLATION OF BESPOKE BAR, BAR
EQUIPMENT, WAREWASHING & SMALL PREP
KITCHEN

KEY ITEMS – POWDER COATED BOTTLE
COOLERS TO MATCH SHOP FITTING

# PROSECCO HOUSE, MORE LONDON