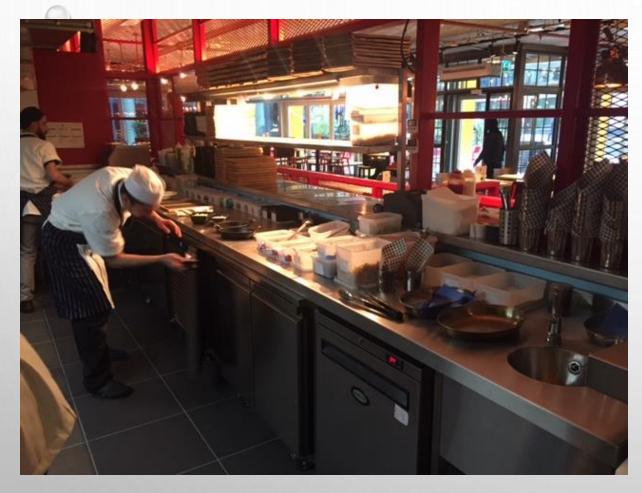

# RESTAURANT/BAR SECTOR PROJECTS

STREET XO / COMPTOIR OXFORD / SHAWA OXFORD
MUDDY DUCK, BICESTER / PROSECCO HOUSE, LONDON / COMPTIOR OXFORD / UNION BAR, LUDGATE /
HOMESLICE, WHITE CITY / IBERICA LEEDS

CLIENT - DAVID MUNEZ, 3 STAR MITCHELIN CHEF

BASEMENT LOCATION, 15M LONG BESPOKE COOKING SUITE, FULLY WELDED TOP

# STREET XO, LONDON