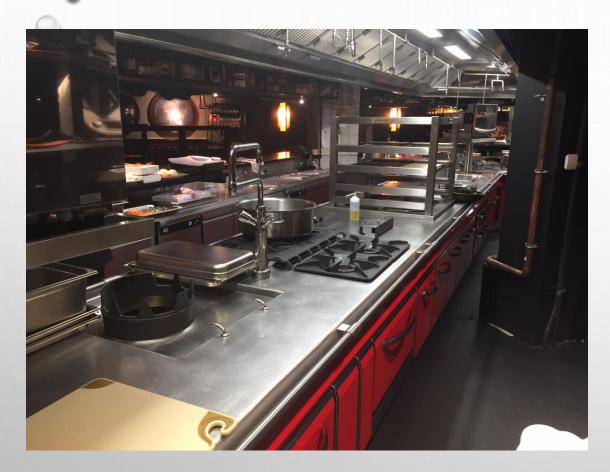

# RESTAURANT/BAR SECTOR PROJECTS

STREET XO / COMPTOIR OXFORD / SHAWA OXFORD
MUDDY DUCK, BICESTER / PROSECCO HOUSE, LONDON / COMPTIOR OXFORD / UNION BAR, LUDGATE /
HOMESLICE, WHITE CITY / IBERICA LEEDS

CLIENT - DAVID MUNEZ, 3 STAR MITCHELIN CHEF

BASEMENT LOCATION, 15M LONG BESPOKE COOKING SUITE, FULLY WELDED TOP

# STREET XO, LONDON