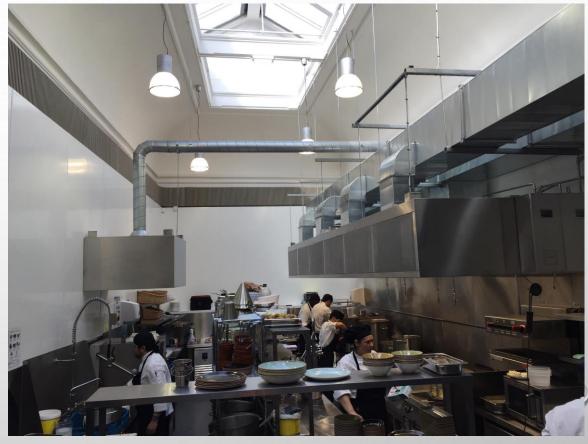

# RESTAURANT/BAR SECTOR PROJECTS

STREET XO / COMPTOIR OXFORD / SHAWA OXFORD
MUDDY DUCK, BICESTER / PROSECCO HOUSE, LONDON / COMPTIOR OXFORD / UNION BAR, LUDGATE /
HOMESLICE, WHITE CITY / IBERICA LEEDS

CLIENT - DAVID MUNEZ, 3 STAR MITCHELIN CHEF

BASEMENT LOCATION, 15M LONG BESPOKE COOKING SUITE, FULLY WELDED TOP

# STREET XO, LONDON