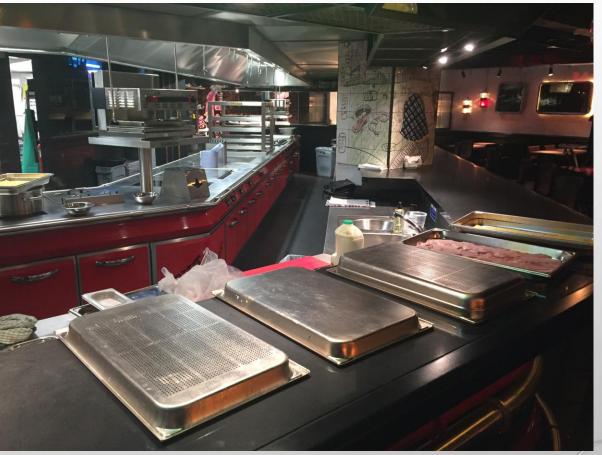

# RESTAURANT/BAR SECTOR PROJECTS

STREET XO / COMPTOIR OXFORD / SHAWA OXFORD
MUDDY DUCK, BICESTER / PROSECCO HOUSE, LONDON / COMPTIOR OXFORD / UNION BAR, LUDGATE /
HOMESLICE, WHITE CITY / IBERICA LEEDS

CLIENT - DAVID MUNEZ, 3 STAR MITCHELIN CHEF

BASEMENT LOCATION, 15M LONG BESPOKE COOKING SUITE, FULLY WELDED TOP

# STREET XO, LONDON