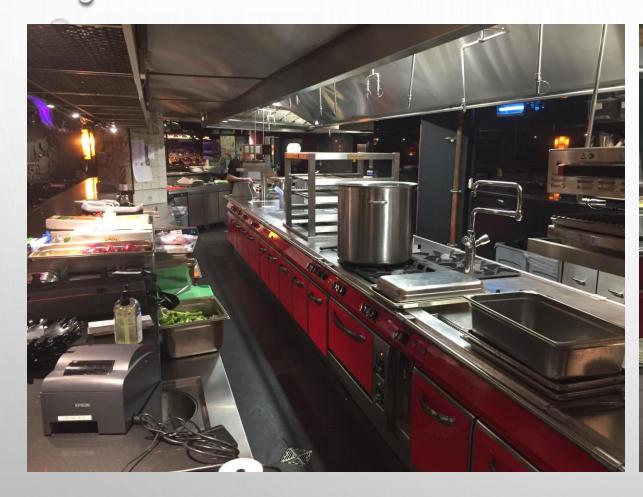

# RESTAURANT/BAR SECTOR PROJECTS

STREET XO / COMPTOIR OXFORD / SHAWA OXFORD
MUDDY DUCK, BICESTER / PROSECCO HOUSE, LONDON / COMPTIOR OXFORD / UNION BAR, LUDGATE /
HOMESLICE, WHITE CITY / IBERICA LEEDS

CLIENT - DAVID MUNEZ, 3 STAR MITCHELIN CHEF

BASEMENT LOCATION, 15M LONG BESPOKE COOKING SUITE, FULLY WELDED TOP

# STREET XO, LONDON