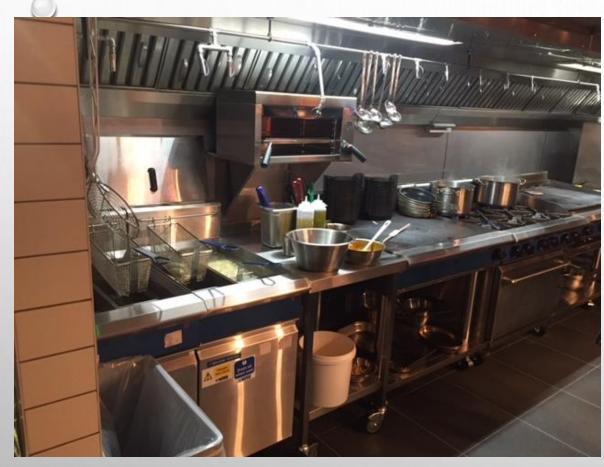

# RESTAURANT/BAR SECTOR PROJECTS

STREET XO / COMPTOIR OXFORD / SHAWA OXFORD
MUDDY DUCK, BICESTER / PROSECCO HOUSE, LONDON / COMPTIOR OXFORD / UNION BAR, LUDGATE /
HOMESLICE, WHITE CITY / IBERICA LEEDS

CLIENT - DAVID MUNEZ, 3 STAR MITCHELIN CHEF

BASEMENT LOCATION, 15M LONG BESPOKE COOKING SUITE, FULLY WELDED TOP

# STREET XO, LONDON