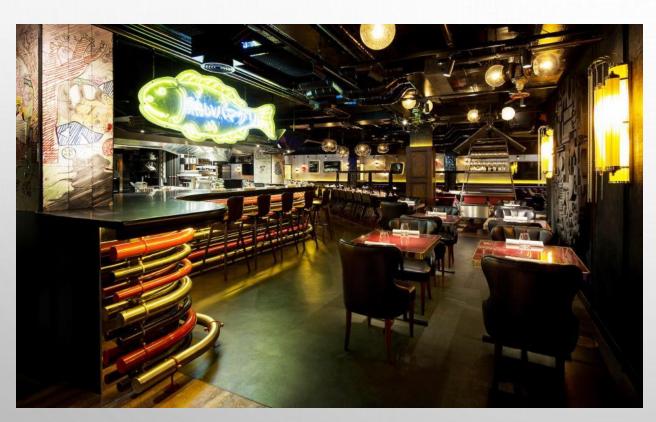

# RESTAURANT/BAR SECTOR PROJECTS

STREET XO / COMPTOIR OXFORD / SHAWA OXFORD
MUDDY DUCK, BICESTER / PROSECCO HOUSE, LONDON / COMPTIOR OXFORD / UNION BAR, LUDGATE /
HOMESLICE, WHITE CITY / IBERICA LEEDS

CLIENT - DAVID MUNEZ, 3 STAR MITCHELIN CHEF

BASEMENT LOCATION, 15M LONG BESPOKE COOKING SUITE, FULLY WELDED TOP

# STREET XO, LONDON