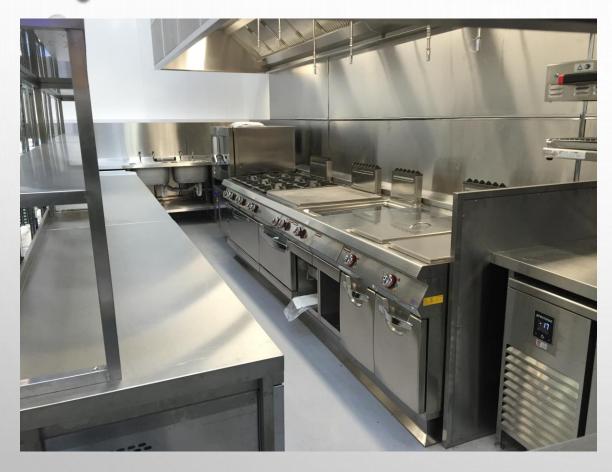

# STREET XO, LONDON

BASEMENT LOCATION, 15M LONG BESPOKE COOKING SUITE, FULLY WELDED TOP