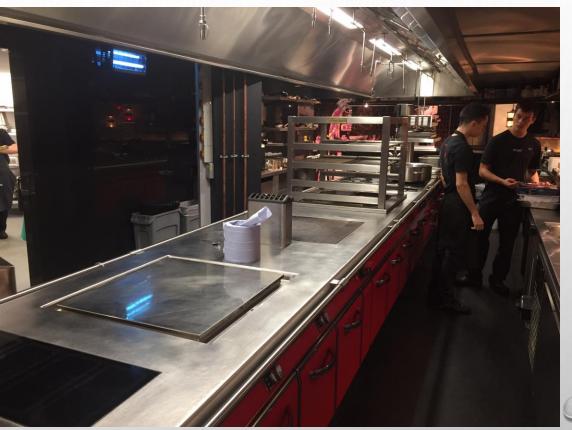

# RESTAURANT/BAR SECTOR PROJECTS

STREET XO / COMPTOIR OXFORD / SHAWA OXFORD
MUDDY DUCK, BICESTER / PROSECCO HOUSE, LONDON / COMPTIOR OXFORD / UNION BAR, LUDGATE /
HOMESLICE, WHITE CITY / IBERICA LEEDS

CLIENT - DAVID MUNEZ, 3 STAR MITCHELIN CHEF

BASEMENT LOCATION, 15M LONG BESPOKE COOKING SUITE, FULLY WELDED TOP

# STREET XO, LONDON