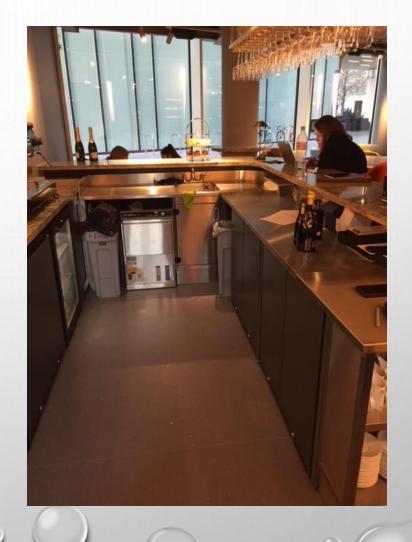

#### PROSECCO HOUSE

CLIENT - FILETURN CONSTRUCTION

INSTALLATION OF BESPOKE BAR, BAR
EQUIPMENT, WAREWASHING & SMALL PREP
KITCHEN

KEY ITEMS – POWDER COATED BOTTLE
COOLERS TO MATCH SHOP FITTING

# PROSECCO HOUSE, MORE LONDON